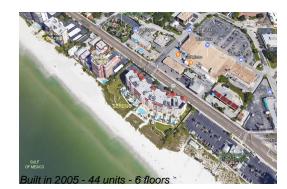

# **Building Information**

| Number of units:                         | 44 |
|------------------------------------------|----|
| Number of active listings for rent:      |    |
| Number of active listings for sale:      |    |
| Building inventory for sale:             | 2% |
| Number of sales over the last 12 months: | 5  |
| Number of sales over the last 6 months:  | 2  |
| Number of sales over the last 3 months:  | 1  |