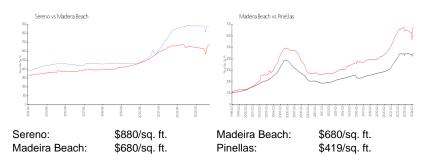

## **Market Information**

## Inventory for Sale

| Sereno        | 2% |
|---------------|----|
| Madeira Beach | 3% |
| Pinellas      | 3% |

# Avg. Time to Close Over Last 12 Months

| Sereno        | 77 days |
|---------------|---------|
| Madeira Beach | 66 days |
| Pinellas      | 62 days |