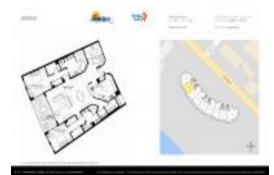

# Unit 608 - Sereno

608 - 15208 Gulf Blvd, Madeira Beach, FL, Pinellas 33708

### **Unit Information**

| MLS Number:                        | T3472425                                  |
|------------------------------------|-------------------------------------------|
| Status:                            | ACTIVE                                    |
| Size:                              | 2,345 Sq ft.                              |
| Bedrooms:                          | 2                                         |
| Full Bathrooms:                    | 2                                         |
| Half Bathrooms:                    | 1                                         |
| Parking Spaces:                    | Assigned, Ground Level, Guest, Under      |
| View:<br>List Price:<br>List PPSF: | Building<br>Water<br>\$2,200,000<br>\$938 |