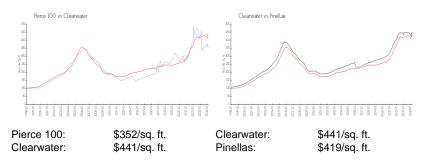

## **Market Information**

## **Inventory for Sale**

| Pierce 100 | 4% |
|------------|----|
| Clearwater | 4% |
| Pinellas   | 3% |

## Avg. Time to Close Over Last 12 Months

| Pierce 100 | 96 days |
|------------|---------|
| Clearwater | 62 days |
| Pinellas   | 62 days |

PIERCE 100 Corvaer Post

and the

11111