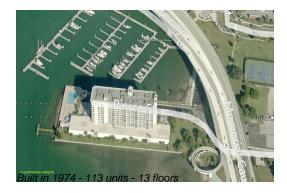

# Unit 1103 - Pierce 100

1103 - 100 Pierce St, Clearwater, FL, Pinellas 33756

## **Building Information**

| Number of units:                         | 113 |
|------------------------------------------|-----|
| Number of active listings for rent:      | 0   |
| Number of active listings for sale:      | 5   |
| Building inventory for sale:             | 4%  |
| Number of sales over the last 12 months: | 3   |
| Number of sales over the last 6 months:  | 2   |
| Number of sales over the last 3 months:  | 2   |
|                                          |     |

## **Building Association Information**

Pierce 100 Condominium Address: 100 Pierce St, Clearwater, FL 33756 Phone:(727) 447-2191