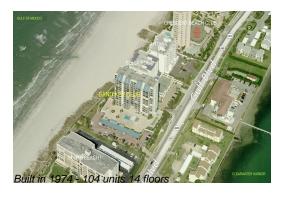

### **Building Information**

104 Number of units: Number of active listings for rent: 0 Number of active listings for sale: 7 Building inventory for sale: 6% Number of sales over the last 12 months: 6 Number of sales over the last 6 months: Number of sales over the last 3 months: