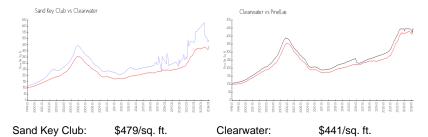

#### **Market Information**

Pinellas:

\$419/sq. ft.

# **Inventory for Sale**

Clearwater:

Sand Key Club 7% Clearwater 4% Pinellas 3%

# Avg. Time to Close Over Last 12 Months

\$441/sq. ft.

Sand Key Club 74 days Clearwater 62 days Pinellas 62 days