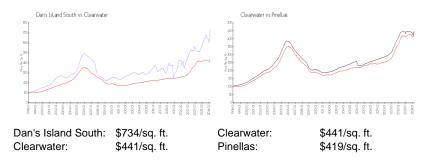

ast 12 months:                | 7       |
| Number of sales over the last 6 months:                 | 4       |
| Number of sales over the last 3 months:                 | 4       |

#### **Building Association Information**

Dan's Island 1660 Condominium 1660 Gulf Blvd, Clearwater Beach, FL 33767 (727) 596-6083

#### **Recent Sales**

| Unit # | Size        | Closing Date | Sale Price  | PPSF  |
|--------|-------------|--------------|-------------|-------|
| 606    | 1,610 sq ft | May 2024     | \$710,000   | \$441 |
| 708    | 1,670 sq ft | Apr 2024     | \$1,110,000 | \$665 |
| 201    | 1,670 sq ft | Mar 2024     | \$1,090,000 | \$653 |
| 702    | 1,610 sq ft | Mar 2024     | \$1,100,000 | \$683 |
| 401    | 1,670 sq ft | Sep 2023     | \$1,200,000 | \$719 |

## **Market Information**



#### **Inventory for Sale**

| Dan's Island South | 6% |
|--------------------|----|
| Clearwater         | 4% |
| Pinellas           | 3% |

# Avg. Time to Close Over Last 12 Months

| Dan's Island South | 73 days |
|--------------------|---------|
| Clearwater         | 62 days |
| Pinellas           | 62 days |