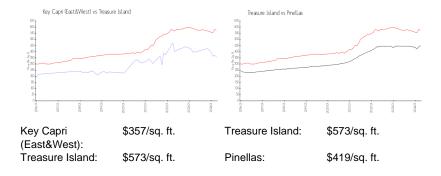

## **Inventory for Sale**

Key Capri (East&West)3%Treasure Island4%Pinellas3%

## Avg. Time to Close Over Last 12 Months

Key Capri (East&West) 78 days Treasure Island 74 days

Pinellas 62 days