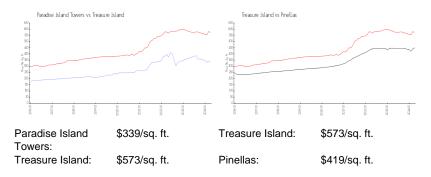

### **Inventory for Sale**

| Paradise Island Towers | 9% |
|------------------------|----|
| Treasure Island        | 4% |
| Pinellas               | 3% |

### Avg. Time to Close Over Last 12 Months

| Paradise Island Towers | 88 days |
|------------------------|---------|
| Treasure Island        | 74 days |
| Pinellas               | 62 days |