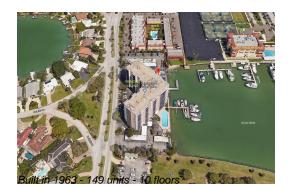

# Unit 412 - Paradise Island Towers

412 - 10355 Paradise Blvd, Treasure Island, FL, Pinellas 33706

## **Building Information**

| Number of units:                         | 149 |
|------------------------------------------|-----|
| Number of active listings for rent:      | 0   |
| Number of active listings for sale:      | 14  |
| Building inventory for sale:             | 9%  |
| Number of sales over the last 12 months: | 7   |
| Number of sales over the last 6 months:  | 4   |
| Number of sales over the last 3 months:  | 4   |