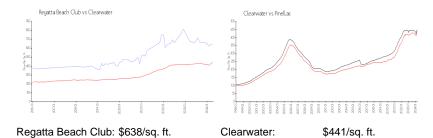

#### **Market Information**

Pinellas:

\$419/sq. ft.

Inventory for Sale

Clearwater:

Regatta Beach Club 6% Clearwater 4% Pinellas 3%

## Avg. Time to Close Over Last 12 Months

\$441/sq. ft.

Regatta Beach Club 67 days Clearwater 62 days Pinellas 62 days