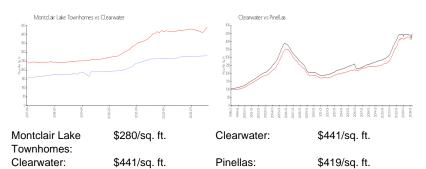

#### **Inventory for Sale**

| Montclair Lake Townhomes | 5% |
|--------------------------|----|
| Clearwater               | 4% |
| Pinellas                 | 3% |

### Avg. Time to Close Over Last 12 Months

Montclair Lake Townhomes 97 days Clearwater 62 days

Pinellas 62 days