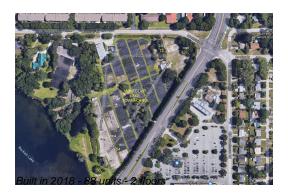

# Unit 2280 Montview Dr - Montclair Lake Townhomes

2280 Montview Dr - 1910-1986 Lake Ridge Rd, Clearwater, FL, Pinellas 33763

## **Building Information**

Number of units: 88
Number of active listings for rent: 0
Number of active listings for sale: 4
Building inventory for sale: 4%
Number of sales over the last 12 months: 3
Number of sales over the last 6 months: 0
Number of sales over the last 3 months: 0

Montclair Lake Townhomes Address: 2251 Montclair Rd, Clearwater, FL 33763 Phone: +1 727-637-5134