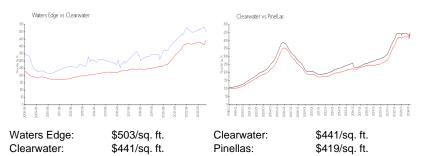

#### **Market Information**

## **Inventory for Sale**

| Waters Edge | 5% |
|-------------|----|
| Clearwater  | 4% |
| Pinellas    | 3% |

# Avg. Time to Close Over Last 12 Months

| Waters Edge | 85 days |
|-------------|---------|
| Clearwater  | 62 days |
| Pinellas    | 62 days |