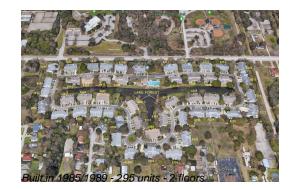

# Unit 6290 92nd PI N # 3003 - Lake Forest

6290 92nd PI N # 3003 - 6236-6464 93 Ter N, Pinellas Park, FL, Pinellas 33782

## **Building Information**

| Number of units:                         | 295 |
|------------------------------------------|-----|
| Number of active listings for rent:      | 0   |
| Number of active listings for sale:      | 6   |
| Building inventory for sale:             | 2%  |
| Number of sales over the last 12 months: | 25  |
| Number of sales over the last 6 months:  | 8   |
| Number of sales over the last 3 months:  | 5   |
|                                          |     |