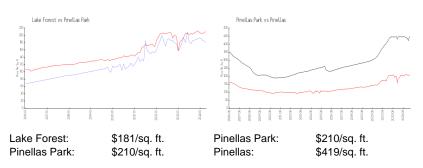

#### **Market Information**

| Lake Forest   | 2% |
|---------------|----|
| Pinellas Park | 1% |
| Pinellas      | 3% |