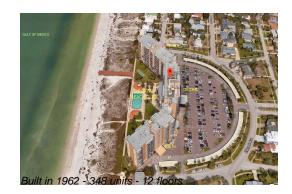

# Unit C-410 - Regatta Beach Club

C-410 - 880 Mandalay Ave, Clearwater, FL, Pinellas .33767

## **Building Information**

| 348 |
|-----|
| 0   |
| 20  |
| 5%  |
| 18  |
| 5   |
| 3   |
|     |

#### **Building Association Information**

Regatta Beach Club Address: 880 Mandalay Ave, Clearwater Beach, FL 33767 Phone: +1 727-446-3700