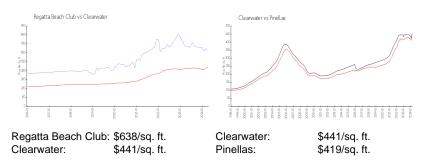

## Avg. Time to Close Over Last 12 Months

| Regatta Beach Club | 67 days |
|--------------------|---------|
| Clearwater         | 62 days |

Annual Concession, Spinster, St.

Pinellas

62 days