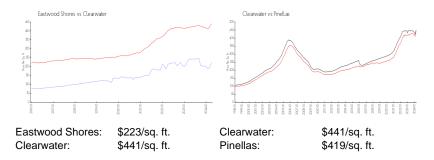

Number of sales over the last 6 months: 7
Number of sales over the last 3 months: 4



## **Building Association Information**

Eastwood Shores Condominium No 6 Associa 1810 Bough Avenue Clearwater, FL 33760 Phone: (727) 726-8000

https://eastwoodshores4.org/

## **Recent Sales**

| Unit # | Size        | Closing Date | Sale Price | PPSF  |
|--------|-------------|--------------|------------|-------|
| Α      | 752 sq ft   | Apr 2024     | \$180,000  | \$239 |
| С      | 853 sq ft   | Apr 2024     | \$225,000  | \$264 |
|        | 1,035 sq ft | Apr 2024     | \$230,000  | \$222 |
| С      | 853 sq ft   | Mar 2024     | \$160,000  | \$188 |
|        | 1,035 sq ft | Feb 2024     | \$225,000  | \$217 |
| В      | 853 sa ft   | Feb 2024     | \$235.000  | \$275 |

#### **Market Information**



## **Inventory for Sale**

| Eastwood Shores | 4% |
|-----------------|----|
| Clearwater      | 4% |
| Pinellas        | 3% |

#### Avg. Time to Close Over Last 12 Months

Eastwood Shores 45 days
Clearwater 62 days
Pinellas 62 days