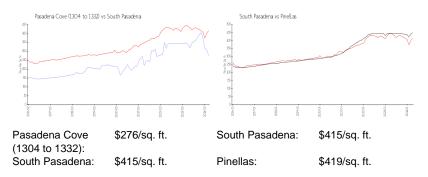

# **Market Information**

#### **Inventory for Sale**

| Pasadena Cove (1304 to 1332) | 2% |
|------------------------------|----|
| South Pasadena               | 3% |
| Pinellas                     | 3% |

#### Avg. Time to Close Over Last 12 Months

| Pasadena Cove (1304 to 1332) | 73 days |
|------------------------------|---------|
| South Pasadena               | 57 days |
| Pinellas                     | 62 days |