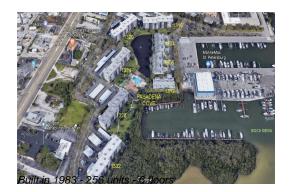

# Unit 1332 Pasadena Ave S # 101 - Pasadena Cove (1304 to 1332)

1332 Pasadena Ave S # 101 - 1304 Pasadena Ave S, South Pasadena, FL, Pinellas 33707

## **Building Information**

| 256 |
|-----|
| 0   |
| 6   |
| 2%  |
| 11  |
| 3   |
| 2   |
|     |