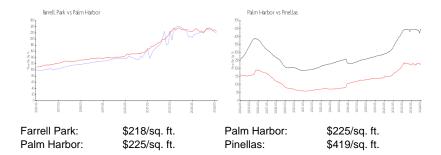

### **Inventory for Sale**

Farrell Park 4%
Palm Harbor 2%
Pinellas 3%

# Avg. Time to Close Over Last 12 Months

Farrell Park 37 days
Palm Harbor 32 days
Pinellas 62 days