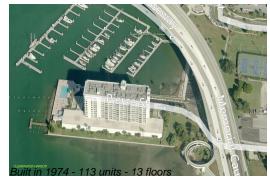

### **Building Information**

Number of units: 113
Number of active listings for rent: 0
Number of active listings for sale: 5
Building inventory for sale: 4%
Number of sales over the last 12 months: 3
Number of sales over the last 6 months: 2
Number of sales over the last 3 months: 2

## **Building Association Information**

Pierce 100 Condominium Address: 100 Pierce St, Clearwater, FL 33756 Phone:(727) 447-2191