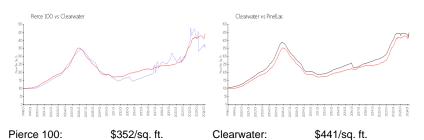

#### **Market Information**

Pinellas:

\$419/sq. ft.

### Avg. Time to Close Over Last 12 Months

\$441/sq. ft.

Pierce 100 96 days Clearwater 62 days Pinellas 62 days