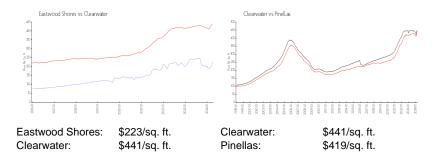

Number of sales over the last 6 months: 7
Number of sales over the last 3 months: 4



# **Building Association Information**

Eastwood Shores Condominium No 6 Associa 1810 Bough Avenue Clearwater, FL 33760 Phone: (727) 726-8000

https://eastwoodshores4.org/

## **Recent Sales**

| Unit # | Size        | Closing Date | Sale Price | PPSF  |
|--------|-------------|--------------|------------|-------|
| Α      | 752 sq ft   | Apr 2024     | \$180,000  | \$239 |
| С      | 853 sq ft   | Apr 2024     | \$225,000  | \$264 |
|        | 1,035 sq ft | Apr 2024     | \$230,000  | \$222 |
| С      | 853 sq ft   | Mar 2024     | \$160,000  | \$188 |
|        | 1,035 sq ft | Feb 2024     | \$225,000  | \$217 |
| В      | 853 sa ft   | Feb 2024     | \$235.000  | \$275 |

#### **Market Information**



# **Inventory for Sale**

| Eastwood Shores | 3% |
|-----------------|----|
| Clearwater      | 4% |
| Pinellas        | 3% |

#### Avg. Time to Close Over Last 12 Months

Eastwood Shores 45 days
Clearwater 62 days
Pinellas 62 days