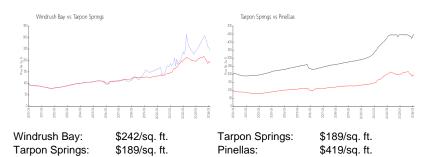

Bay Dr - Windrush Bay

2 Windrush Bay Dr - 1-656 Windrush Bay Dr, Tarpon Springs, FL, Pinellas 34689

### **Unit Information**

 MLS Number:
 T3494590

 Status:
 ACTIVE

 Size:
 1,035 Sq ft.

Bedrooms: 2 Full Bathrooms: 2 Half Bathrooms: 0

Parking Spaces:

View:

Rental Price: \$2,750 List PPSF: \$3

### **Building Information**

Number of units: 139
Number of active listings for rent: 0
Number of active listings for sale: 1
Building inventory for sale: 0%
Number of sales over the last 12 months: 2
Number of sales over the last 6 months: 2
Number of sales over the last 3 months: 1

# 



### **Building Association Information**

Windrush Bay Condominiums Address: 700 Windrush Bay Dr, Tarpon Springs, FL 34689, Phone: +1 727-938-3516

http://www.windrushbay.org/

## **Market Information**



### **Inventory for Sale**

Windrush Bay 1% Tarpon Springs 2% Pinellas 3%

### Avg. Time to Close Over Last 12 Months

Windrush Bay 37 days
Tarpon Springs 77 days
Pinellas 62 days