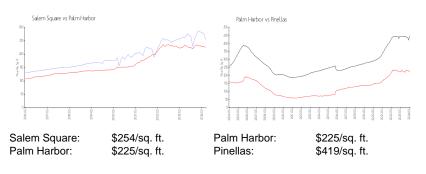

| 258 |
|------------------------------------------|-----|
| Number of active listings for rent:      | 0   |
| Number of active listings for sale:      | 0   |
| Building inventory for sale:             | 0%  |
| Number of sales over the last 12 months: | 0   |
| Number of sales over the last 6 months:  | 0   |
| Number of sales over the last 3 months:  | 0   |
|                                          |     |

## **Building Association Information**

Salem Square Homeowners Association, Inc. The Melrose Management Partnership 3527 Palm Harbor Blvd Palm Harbor, FI 34683 727.787.3461 Salem Square II Homeowners Association Inc 701 Enterprise Road East 405 Safety Harbor, FL 34695 Phone: (727) 796-8485

https://melrosecorporation.com/salem-square/

## **Market Information**



## **Inventory for Sale**

| Salem Square ( | )% |
|----------------|----|
| Palm Harbor    | 2% |
| Pinellas       | 3% |

## Avg. Time to Close Over Last 12 Months

| Salem Square | 22 days |
|--------------|---------|
| Palm Harbor  | 34 days |
| Pinellas     | 62 days |







Service Sector