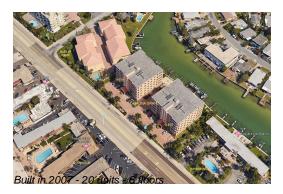

# Unit 11525 Gulf Blvd # 401 - Catalina Grand

11525 Gulf Blvd # 401 - 11455 Gulf Blvd, Treasure Island, FL, Pinellas 33706

# **Building Information**

Number of units: 20
Number of active listings for rent: 0
Number of active listings for sale: 2
Building inventory for sale: 10%
Number of sales over the last 12 months: 0
Number of sales over the last 6 months: 0
Number of sales over the last 3 months: 0