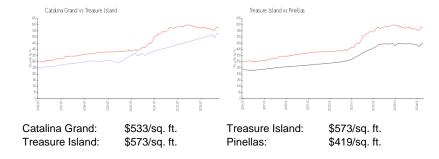

### **Market Information**

# **Inventory for Sale**

Catalina Grand10%Treasure Island4%Pinellas3%

# Avg. Time to Close Over Last 12 Months

Catalina Grand n/a
Treasure Island 74 days
Pinellas 62 days