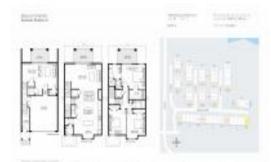

## **Unit Information**

| MLS Number:<br>Status:<br>Size:<br>Bedrooms:<br>Full Bathrooms:<br>Half Bathrooms:<br>Parking Spaces:<br>View: |  |
|----------------------------------------------------------------------------------------------------------------|--|
|                                                                                                                |  |