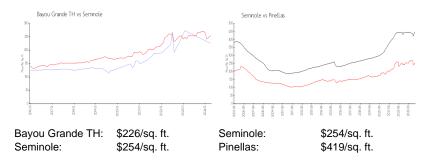

### **Inventory for Sale**

| Bayou Grande TH | 5% |
|-----------------|----|
| Seminole        | 2% |
| Pinellas        | 3% |

### Avg. Time to Close Over Last 12 Months

| Bayou Grande TH | n/a     |
|-----------------|---------|
| Seminole        | 42 days |
| Pinellas        | 62 days |