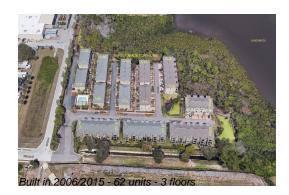

## **Building Information**

| Number of units:                         | 62 |
|------------------------------------------|----|
| Number of active listings for rent:      | 0  |
| Number of active listings for sale:      | 3  |
| Building inventory for sale:             | 4% |
| Number of sales over the last 12 months: | 0  |
| Number of sales over the last 6 months:  | 0  |
| Number of sales over the last 3 months:  | 0  |