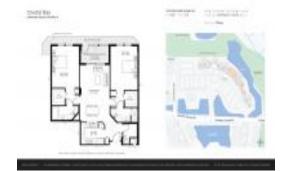

# **Unit C307 - Crystal Bay**

C307 - 2332 Feather Sound Dr, Clearwater, FL, Pinellas 33762

#### **Unit Information**

 MLS Number:
 T3499718

 Status:
 ACTIVE

 Size:
 1,075 Sq ft.

Bedrooms: 2 Full Bathrooms: 2 Half Bathrooms: 0

Parking Spaces: Assigned

View:

Rental Price: \$1,750 List PPSF: \$2