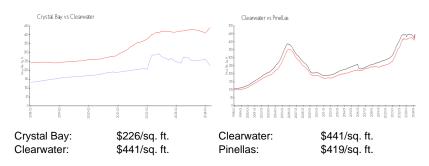

## **Inventory for Sale**

| Crystal Bay | 7% |
|-------------|----|
| Clearwater  | 4% |
| Pinellas    | 3% |

## Avg. Time to Close Over Last 12 Months

Crystal Bay 73 days Clearwater 62 days Pinellas 62 days