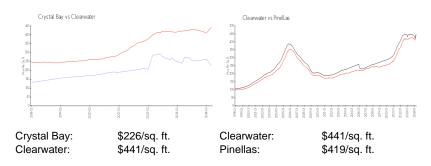

## **Inventory for Sale**

| Crystal Bay | 7% |
|-------------|----|
| Clearwater  | 4% |
| Pinellas    | 3% |