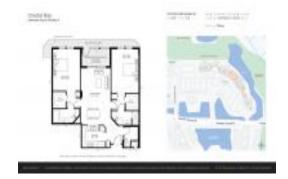

# **Unit C207 - Crystal Bay**

C207 - 2332 Feather Sound Dr, Clearwater, FL, Pinellas 33762

#### **Unit Information**

 MLS Number:
 T3499777

 Status:
 ACTIVE

 Size:
 1,085 Sq ft.

Bedrooms: 2
Full Bathrooms: 2
Half Bathrooms: 0

Parking Spaces: View:

List Price: \$244,500 List PPSF: \$225