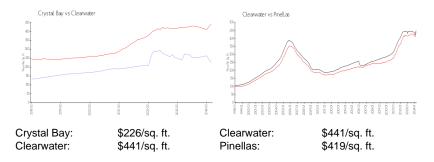

# **Inventory for Sale**

Crystal Bay 7%
Clearwater 4%
Pinellas 3%

## Avg. Time to Close Over Last 12 Months

Crystal Bay 73 days
Clearwater 62 days
Pinellas 62 days