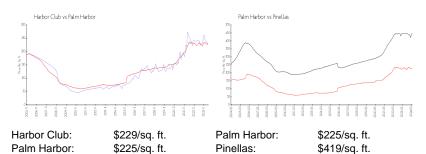

### **Market Information**

## **Inventory for Sale**

| Harbor Club | 2% |
|-------------|----|
| Palm Harbor | 2% |
| Pinellas    | 3% |

### Avg. Time to Close Over Last 12 Months

Harbor Club 17 days Palm Harbor 32 days Pinellas 62 days