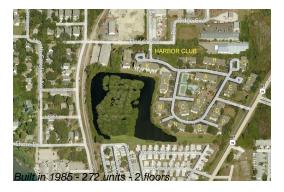

## **Building Information**

Number of units: 272
Number of active listings for rent: 0
Number of active listings for sale: 5
Building inventory for sale: 1%
Number of sales over the last 12 months: 9
Number of sales over the last 6 months: 4
Number of sales over the last 3 months: 3