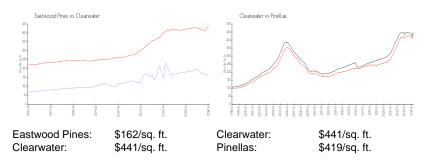

## **Market Information**

## **Inventory for Sale**

| Eastwood Pines | 4% |
|----------------|----|
| Clearwater     | 4% |
| Pinellas       | 3% |

# Avg. Time to Close Over Last 12 Months

Eastwood Pines 58 days

Clearwater Pinellas 62 days 62 days