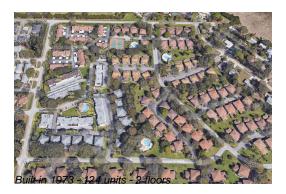

# **Building Information**

Number of units: 124
Number of active listings for rent: 0
Number of active listings for sale: 5
Building inventory for sale: 4%
Number of sales over the last 12 months: 10
Number of sales over the last 6 months: 4
Number of sales over the last 3 months: 2

## **Building Association Information**

**Eastwood Pines** 

Address: 1869 Pine Cone Cir, Clearwater, FL 33760