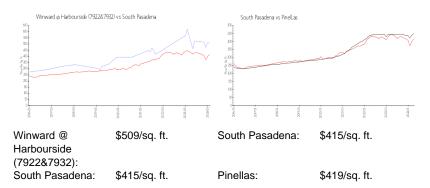

alf Bathrooms: 0

Parking Spaces:

 View:
 Water

 List Price:
 \$509,000

 List PPSF:
 \$519

## **Building Information**

Number of units: 108
Number of active listings for rent: 0
Number of active listings for sale: 2
Building inventory for sale: 1%
Number of sales over the last 12 months: 4
Number of sales over the last 6 months: 1
Number of sales over the last 3 months: 1

#### **Recent Sales**

| Unit # | Size        | Closing Date | Sale Price | PPSF  |
|--------|-------------|--------------|------------|-------|
| 507    | 1,145 sq ft | Feb 2024     | \$630,000  | \$550 |
| 208    | 1,300 sq ft | Oct 2023     | \$675,000  | \$519 |
| 106    | 1,145 sq ft | Aug 2023     | \$581,500  | \$508 |
| 304    | 1,145 sq ft | Jul 2023     | \$522,500  | \$456 |

#### **Market Information**



# **Inventory for Sale**

| Winward @ Harbourside (7922&7932) | 2% |
|-----------------------------------|----|
| South Pasadena                    | 2% |
| Pinellas                          | 3% |

### Avg. Time to Close Over Last 12 Months

| Winward @ Harbourside (7922&7932) | 16 days |
|-----------------------------------|---------|
| South Pasadena                    | 57 days |
| Pinellas                          | 62 days |