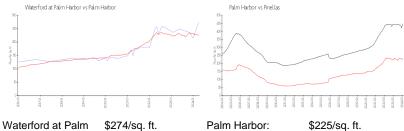

#### **Market Information**

Waterford at Palm \$274/sq. ft. Harbor:

Palm Harbor:

\$225/sq. ft.

Pinellas:

\$419/sq. ft.