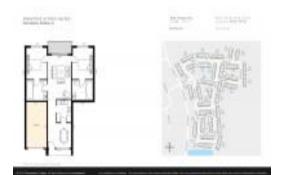

# Unit 3638 Trafalgar Way # 103 - Waterford at Palm Harbor

3638 Trafalgar Way # 103 - 3510-3588 Wembley Wy, Palm Harbor, FL, Pinellas 33685

#### **Unit Information**

 MLS Number:
 T3502134

 Status:
 ACTIVE

 Size:
 1,154 Sq ft.

Bedrooms:2Full Bathrooms:2Half Bathrooms:0

Parking Spaces:

 View:
 Garden

 List Price:
 \$329,000

 List PPSF:
 \$285