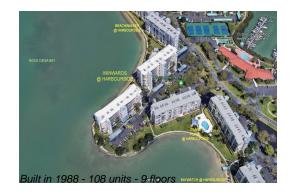

# Unit 7932 Sailboat Key Blvd S # 703 - Winward @ Harbourside (7922&7932)

7932 Sailboat Key Blvd S#703 - 7922 Sailboat Key Blvd, South Pasadena, FL, Pinellas 33707

## **Building Information**

Number of units: 108
Number of active listings for rent: 0
Number of active listings for sale: 2
Building inventory for sale: 1%
Number of sales over the last 12 months: 4
Number of sales over the last 6 months: 1
Number of sales over the last 3 months: 1