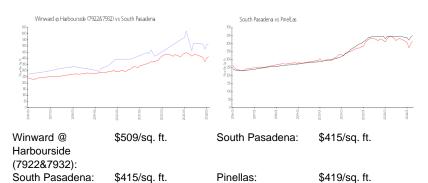

#### **Market Information**

# **Inventory for Sale**

Winward @ Harbourside (7922&7932) 2% South Pasadena 2% Pinellas 3%

### Avg. Time to Close Over Last 12 Months

Winward @ Harbourside (7922&7932) 16 days South Pasadena 57 days Pinellas 62 days