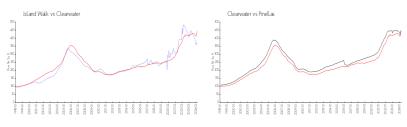

#### **Market Information**

 Island Walk:
 \$363/sq. ft.
 Clearwater:
 \$441/sq. ft.

 Clearwater:
 \$441/sq. ft.
 Pinellas:
 \$419/sq. ft.