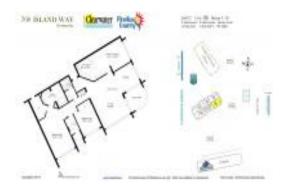

# **Unit 906 - 700 Island Way**

906 - 700 Island Wy, Clearwater, FL, Pinellas 33767

## **Unit Information**

 MLS Number:
 T3505551

 Status:
 ACTIVE

 Size:
 1,930 Sq ft.

Bedrooms: 2 Full Bathrooms: 2 Half Bathrooms: 0

Parking Spaces: Assigned View: Water List Price: \$500,000 List PPSF: \$259