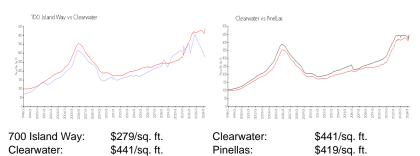

## **Unit Information**

 MLS Number:
 T3505551

 Status:
 ACTIVE

 Size:
 1,930 Sq ft.

Bedrooms: 2 Full Bathrooms: 2 Half Bathrooms: 0

Parking Spaces: Assigned View: Water List Price: \$500,000 List PPSF: \$259

## **Building Information**

Number of units: 61
Number of active listings for rent: 0
Number of active listings for sale: 8
Building inventory for sale: 13%
Number of sales over the last 12 months: 1
Number of sales over the last 6 months: 0
Number of sales over the last 3 months: 0

## **Building Association Information**

700 Island Way Association Inc, 700 Island Way Clearwater, FL 33767

Clearwater, FL 33767 Phone: (727) 461-5532

## **Recent Sales**

 Unit #
 Size
 Closing Date
 Sale Price
 PPSF

 1001
 1,235 sq ft
 Oct 2023
 \$365,000
 \$296

#### **Market Information**



## **Inventory for Sale**

700 Island Way 13% Clearwater 4% Pinellas 3%

## Avg. Time to Close Over Last 12 Months

700 Island Way 129 days Clearwater 62 days Pinellas 62 days