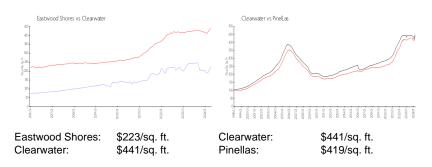

#### **Inventory for Sale**

| Eastwood Shores | 3% |
|-----------------|----|
| Clearwater      | 4% |
| Pinellas        | 3% |

#### Avg. Time to Close Over Last 12 Months

| Eastwood Shores | 45 days |
|-----------------|---------|
| Clearwater      | 62 days |
| Pinellas        | 62 days |