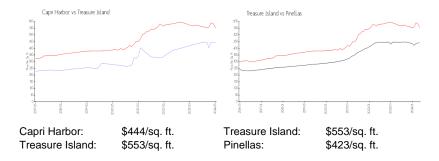

# Unit 12246 2nd St E # 503 - Capri Harbor

12246 2nd St E # 503 - 12310-12370 Capri Cir N, Treasure Island, FL, Pinellas 33706

### **Unit Information**

 MLS Number:
 T3505693

 Status:
 ACTIVE

 Size:
 1,855 Sq ft.

Bedrooms:3Full Bathrooms:3Half Bathrooms:1

 Parking Spaces:
 Water

 View:
 Water

 List Price:
 \$865,000