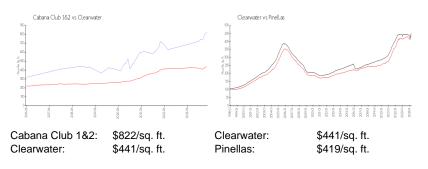

# **Inventory for Sale**

| Cabana Club 1&2 | 7% |
|-----------------|----|
| Clearwater      | 4% |
| Pinellas        | 3% |

# Avg. Time to Close Over Last 12 Months

Cabana Club 1&2

Clearwater Pinellas 62 days 62 days