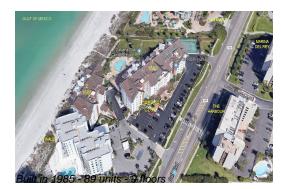

# Unit 1804 - Cabana Club 1&2

1804 - 1582 Gulf Blvd, Clearwater, FL, Pinellas 33767

# **Building Information**

| Number of units:                         | 89 |
|------------------------------------------|----|
| Number of active listings for rent:      | 0  |
| Number of active listings for sale:      | 6  |
| Building inventory for sale:             | 6% |
| Number of sales over the last 12 months: | 6  |
| Number of sales over the last 6 months:  | 6  |
| Number of sales over the last 3 months:  | 4  |

# **Building Association Information**

Cabana Club Condominium Association Address: 1582 Gulf Blvd, Clearwater, FL 33767 Phone: +1 727-596-5031