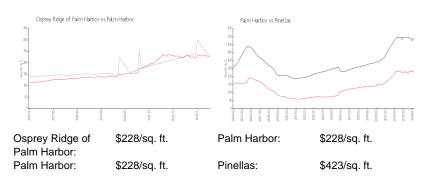

## **Market Information**

### **Inventory for Sale**

Osprey Ridge of Palm Harbor 3% Palm Harbor 1% Pinellas 3%

## Avg. Time to Close Over Last 12 Months

Osprey Ridge of Palm Harbor 76 days
Palm Harbor 35 days
Pinellas 63 days