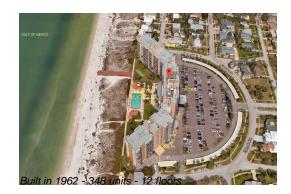

## **Building Information**

| Number of units:                         | 348 |
|------------------------------------------|-----|
| Number of active listings for rent:      | 0   |
| Number of active listings for sale:      | 22  |
| Building inventory for sale:             | 6%  |
| Number of sales over the last 12 months: | 18  |
| Number of sales over the last 6 months:  | 3   |
| Number of sales over the last 3 months:  | 3   |
|                                          |     |

## **Building Association Information**

Regatta Beach Club Address: 880 Mandalay Ave, Clearwater Beach, FL 33767 Phone: +1 727-446-3700