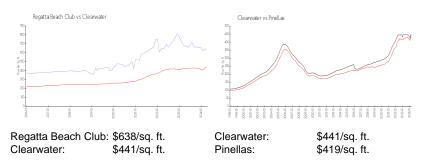

## **Market Information**

#### **Inventory for Sale**

| Regatta Beach Club | 6% |
|--------------------|----|
| Clearwater         | 4% |
| Pinellas           | 3% |

# Avg. Time to Close Over Last 12 Months

| Regatta Beach Club | 67 days |
|--------------------|---------|
| Clearwater         | 62 days |

NAME AND POST OF

Pinellas

62 days