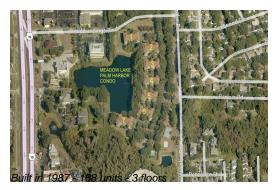

Meadow Lake Palm Harbor Condo 2690 Coral Landings Blvd, Palm Harbor, FL 34684 (727) 773-2125

## **Building Information**

Number of units: 168
Number of active listings for rent: 0
Number of active listings for sale: 6
Building inventory for sale: 3%
Number of sales over the last 12 months: 6
Number of sales over the last 6 months: 2
Number of sales over the last 3 months: 1