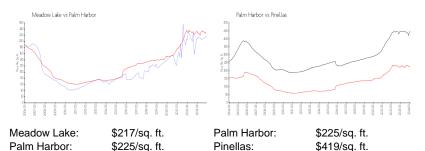

## **Inventory for Sale**

Meadow Lake 4% Palm Harbor 2% Pinellas 3%

## Avg. Time to Close Over Last 12 Months

Meadow Lake21 daysPalm Harbor34 daysPinellas62 days