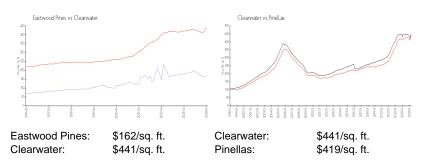

#### **Market Information**

## **Inventory for Sale**

| Eastwood Pines | 4% |
|----------------|----|
| Clearwater     | 4% |
| Pinellas       | 3% |

## Avg. Time to Close Over Last 12 Months

| Eastwood Pines | 58 days |
|----------------|---------|
| Clearwater     | 62 days |
| Pinellas       | 62 days |