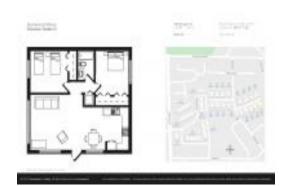

# Unit 1835 Bough Ave # 1 - Eastwood Pines

1835 Bough Ave # 1 - 1819-1835 Bough Ave, Clearwater, FL, Pinellas 33760

#### **Unit Information**

 MLS Number:
 T3508372

 Status:
 ACTIVE

 Size:
 758 Sq ft.

 Bedrooms:
 2

Full Bathrooms: 1
Half Bathrooms: 0

Parking Spaces: Assigned, Covered, Other View: Garden, Trees/Woods

List Price: \$150,000 List PPSF: \$198