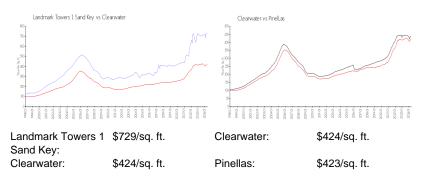

#### **Market Information**

#### **Inventory for Sale**

| Landmark Towers 1 Sand Key | 2% |
|----------------------------|----|
| Clearwater                 | 3% |
| Pinellas                   | 3% |

# Avg. Time to Close Over Last 12 Months

| Landmark Towers 1 Sand Key | 100 days |
|----------------------------|----------|
| Clearwater                 | 65 days  |
| Pinellas                   | 63 days  |