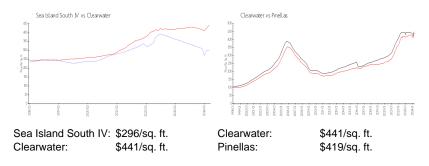

#### **Inventory for Sale**

| Sea Island South IV | 16% |
|---------------------|-----|
| Clearwater          | 4%  |
| Pinellas            | 3%  |

#### Avg. Time to Close Over Last 12 Months

| Sea Island South IV | n/a     |
|---------------------|---------|
| Clearwater          | 62 days |
| Pinellas            | 62 days |

the becchism in