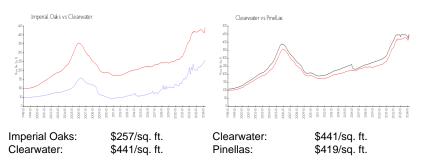

## Unit 3034 Eastland Blvd # 206 - Imperial Oaks

3034 Eastland Blvd # 206 - 3032 Eastland Blvd, Clearwater, FL, Pinellas 33761

#### **Unit Information**

| 73511778<br>ACTIVE<br>724 Sq ft. |
|----------------------------------|
| 61,600<br>62                     |
| A<br>)                           |

### **Building Information**

| Number of units:                         | 166 |
|------------------------------------------|-----|
| Number of active listings for rent:      | 0   |
| Number of active listings for sale:      | 3   |
| Building inventory for sale:             | 1%  |
| Number of sales over the last 12 months: | 3   |
| Number of sales over the last 6 months:  | 2   |
| Number of sales over the last 3 months:  | 1   |

#### **Market Information**



#### **Inventory for Sale**

| Imperial Oaks | 2% |
|---------------|----|
| Clearwater    | 4% |
| Pinellas      | 3% |

#### Avg. Time to Close Over Last 12 Months

| Imperial Oaks | 7 days  |
|---------------|---------|
| Clearwater    | 62 days |
| Pinellas      | 62 days |



# £ [...