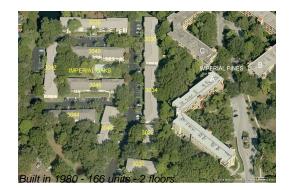

## Unit 3034 Eastland Blvd # 206 - Imperial Oaks

3034 Eastland Blvd # 206 - 3032 Eastland Blvd, Clearwater, FL, Pinellas 33761

### **Building Information**

| Number of units:                         | 166 |
|------------------------------------------|-----|
| Number of active listings for rent:      | 0   |
| Number of active listings for sale:      | 3   |
| Building inventory for sale:             | 1%  |
| Number of sales over the last 12 months: | 3   |
| Number of sales over the last 6 months:  | 2   |
| Number of sales over the last 3 months:  | 1   |