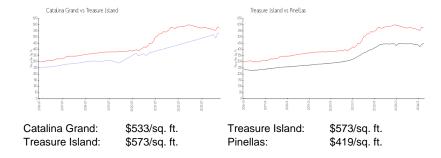

### **Market Information**

## **Inventory for Sale**

Catalina Grand10%Treasure Island4%Pinellas3%

## Avg. Time to Close Over Last 12 Months

Catalina Grand n/a
Treasure Island 74 days
Pinellas 62 days