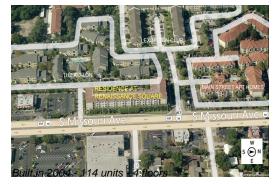

# **Unit 116 - Residence at Renaissance Square**

116 - 1216 S Missouri Ave, Clearwater, FL, Pinellas 33756

## **Building Information**

Number of units: 114
Number of active listings for rent: 0
Number of active listings for sale: 6
Building inventory for sale: 5%
Number of sales over the last 12 months: 4
Number of sales over the last 6 months: 0
Number of sales over the last 3 months: 0

## **Building Association Information**

The Residence At Renaissance Square Address: 1216 S Missouri Ave, Clearwater, FL 33756

Clearwater, FL 33756 Phone:(727) 446-4370

http://www.theresidenceatrenaissancesq.com/rensquare/home.asp