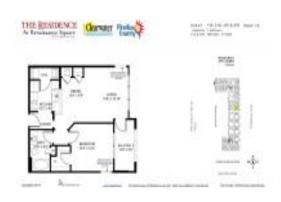

# **Unit 116 - Residence at Renaissance Square**

116 - 1216 S Missouri Ave, Clearwater, FL, Pinellas 33756

#### **Unit Information**

 MLS Number:
 T3512671

 Status:
 ACTIVE

 Size:
 660 Sq ft.

 Bedrooms:
 1

Full Bathrooms: 1
Half Bathrooms: 0

Parking Spaces: Assigned, Covered, Under Building

View: