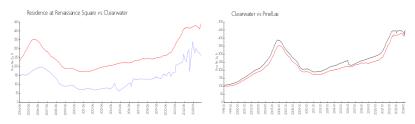

#### **Market Information**

Residence at \$263/sq. ft. Clearwater: \$441/sq. ft.

Renaissance Square:

Clearwater: \$441/sq. ft. Pinellas: \$419/sq. ft.

## **Inventory for Sale**

Residence at Renaissance Square 5% Clearwater 4% Pinellas 3%

## Avg. Time to Close Over Last 12 Months

Residence at Renaissance Square 22 days Clearwater 62 days Pinellas 62 days