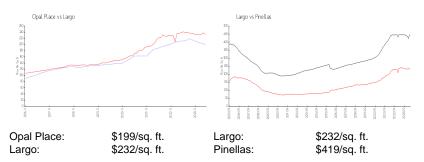

#### **Inventory for Sale**

| Opal Place | 5% |
|------------|----|
| Largo      | 2% |
| Pinellas   | 3% |