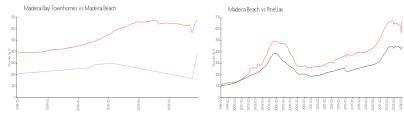

### **Market Information**

Madeira Bay

\$383/sq. ft.

Madeira Beach:

\$680/sq. ft.

Townhomes: Madeira Beach:

\$680/sq. ft.

Pinellas:

\$419/sq. ft.