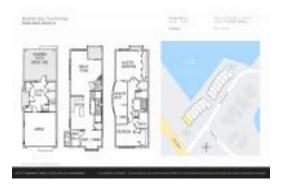

# Unit 116 131st Ave E # A - Madeira Bay Townhomes

116 131st Ave E # A - 116 131 Ave E, Madeira Beach, FL, Pinellas 33708

### **Unit Information**

 MLS Number:
 T3514265

 Status:
 ACTIVE

 Size:
 2,170 Sq ft.

 Bedrooms:
 3

Bedrooms: 3
Full Bathrooms: 2
Half Bathrooms: 1

Parking Spaces: Garage Door Opener, Guest, Oversized,

Parking Pad

 View:
 Water

 List Price:
 \$875,000

 List PPSF:
 \$403