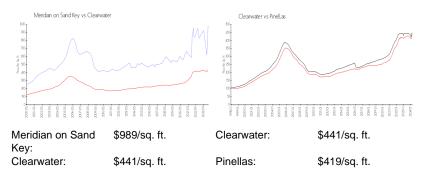

#### **Inventory for Sale**

| Meridian on Sand Key | 1% |
|----------------------|----|
| Clearwater           | 4% |
| Pinellas             | 3% |

#### Avg. Time to Close Over Last 12 Months

| Meridian on Sand Key | 9 days  |
|----------------------|---------|
| Clearwater           | 62 days |

Pinellas

62 days