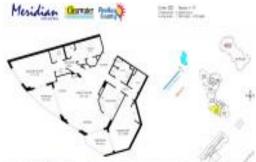

# Unit 402 - Meridian on Sand Key

2

2 0

402 - 1200 Gulf Blvd, Clearwater, FL, Pinellas 33767

#### **Unit Information**

MLS Number: Status: Size: Bedrooms: Full Bathrooms: Half Bathrooms: Parking Spaces: View: List Price: List PPSF: