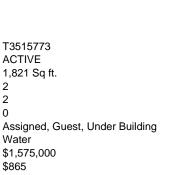

# Unit 402 - Meridian on Sand Key

2

2 0

402 - 1200 Gulf Blvd, Clearwater, FL, Pinellas 33767

#### **Unit Information**

MLS Number: Status: Size: Bedrooms: Full Bathrooms: Half Bathrooms: Parking Spaces: View: List Price: List PPSF:

### **Recent Sales**

| Unit # | Size        | Closing Date | Sale Price  | PPSF  |
|--------|-------------|--------------|-------------|-------|
| 1402   | 1,821 sq ft | May 2024     | \$1,625,000 | \$892 |
| 902    | 1,821 sq ft | Dec 2023     | \$1,575,000 | \$865 |
| 701    | 2,004 sq ft | Sep 2023     | \$1,600,000 | \$798 |