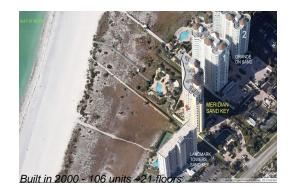

## **Building Information**

| Number of units:                         | 106 |
|------------------------------------------|-----|
| Number of active listings for rent:      | 0   |
| Number of active listings for sale:      | 1   |
| Building inventory for sale:             | 0%  |
| Number of sales over the last 12 months: | 3   |
| Number of sales over the last 6 months:  | 2   |
| Number of sales over the last 3 months:  | 1   |

#### **Building Association Information**

Meridian on Sand Key Association 1200 Gulf Boulevard Clearwater, FL 33767 - View Map (727) 593-3932

http://Meridianonsandkey.com