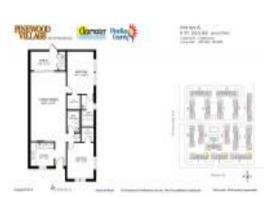

# Unit 107 - Pinewood Village

107 - 601 N Hercules Ave, Clearwater, FL, Pinellas 33765

## **Unit Information**

| MLS Number:<br>Status:<br>Size:<br>Bedrooms: | T3515940<br>ACTIVE<br>945 Sq ft.<br>2 |
|----------------------------------------------|---------------------------------------|
| Full Bathrooms:                              | 2                                     |
| Half Bathrooms:                              | 0                                     |
| Parking Spaces:                              | Covered                               |
| View:                                        |                                       |
| List Price:                                  | \$181,900                             |
| List PPSF:                                   | \$192                                 |