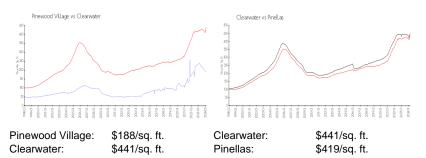

### **Inventory for Sale**

| Pinewood Village | 7% |
|------------------|----|
| Clearwater       | 4% |
| Pinellas         | 3% |

## Avg. Time to Close Over Last 12 Months

Pinewood Village

Clearwater Pinellas 62 days 62 days