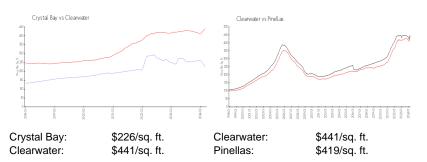

\$2                                                 |



# **Building Information**

| Number of units:                         | 232 |
|------------------------------------------|-----|
| Number of active listings for rent:      | 0   |
| Number of active listings for sale:      | 17  |
| Building inventory for sale:             | 7%  |
| Number of sales over the last 12 months: | 15  |
| Number of sales over the last 6 months:  | 4   |
| Number of sales over the last 6 months:  | 4   |
| Number of sales over the last 3 months:  | 0   |
|                                          |     |

# **Building Association Information**

Crystal Bay Condominium Address: 2333 Feather Sound Dr, Clearwater, FL 33762 Phone: +1 727-572-4353

https://www.crystalbaycondo.com/

### **Market Information**



#### **Inventory for Sale**

| Crystal Bay | 7% |
|-------------|----|
| Clearwater  | 4% |
| Pinellas    | 3% |

# Avg. Time to Close Over Last 12 Months

| Crystal Bay | 73 days |
|-------------|---------|
| Clearwater  | 62 days |
| Pinellas    | 62 days |