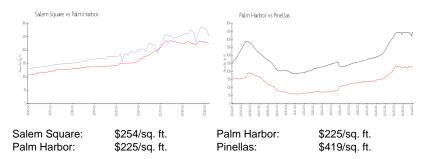

## **Inventory for Sale**

Salem Square 0% Palm Harbor 2% Pinellas 3%

### Avg. Time to Close Over Last 12 Months

Salem Square 22 days
Palm Harbor 32 days
Pinellas 62 days