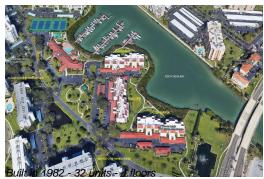

#### **Building Information**

| Number of units:                         | 32 |
|------------------------------------------|----|
| Number of active listings for rent:      | 0  |
| Number of active listings for sale:      | 2  |
| Building inventory for sale:             | 6% |
| Number of sales over the last 12 months: | 2  |
| Number of sales over the last 6 months:  | 1  |
| Number of sales over the last 3 months:  | 0  |

#### **Building Association Information**

HarbourSide Condos At South Pasadena Address: 7886-7970 Sailboat Key Blvd S, South Pasadena, FL 33707 Phone: +1 727-367-6008