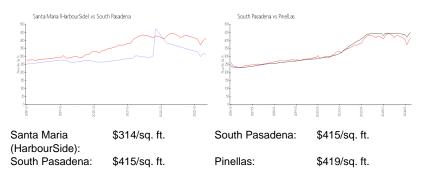

## **Inventory for Sale**

| Santa Maria (HarbourSide) | 6% |
|---------------------------|----|
| South Pasadena            | 2% |
| Pinellas                  | 3% |

## Avg. Time to Close Over Last 12 Months

| Santa Maria (HarbourSide) | 44 days |
|---------------------------|---------|
| South Pasadena            | 57 days |
| Pinellas                  | 62 days |