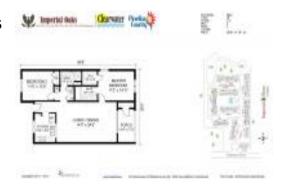

# Unit 3042 Eastland Blvd # 210 - Imperial Oaks

3042 Eastland Blvd # 210 - 3032 Eastland Blvd, Clearwater, FL, Pinellas 33761

#### **Unit Information**

 MLS Number:
 T3517403

 Status:
 ACTIVE

 Size:
 1,050 Sq ft.

Bedrooms: 2
Full Bathrooms: 2
Half Bathrooms: 0

Parking Spaces:

View:

Rental Price: \$1,900 List PPSF: \$2