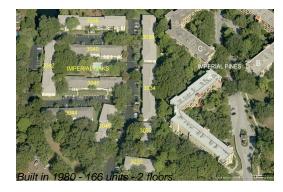

# **Building Information**

Number of units: 166
Number of active listings for rent: 0
Number of active listings for sale: 3
Building inventory for sale: 1%
Number of sales over the last 12 months: 3
Number of sales over the last 6 months: 2
Number of sales over the last 3 months: 1