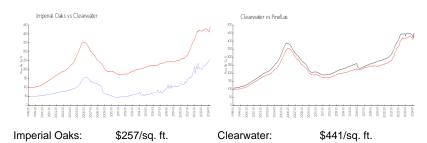

#### **Market Information**

Pinellas:

\$419/sq. ft.

### **Inventory for Sale**

Clearwater:

Imperial Oaks 2% Clearwater 4% Pinellas 3%

## Avg. Time to Close Over Last 12 Months

\$441/sq. ft.

Imperial Oaks 7 days Clearwater 62 days Pinellas 62 days